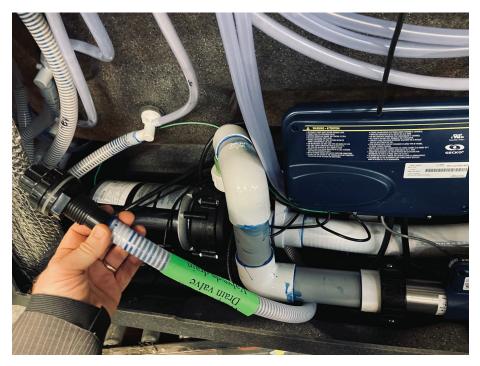

# DRAINING VALVE LOCATION

#### **SPA FEELING**

To help you clean your spa, we've added a draining valve.

### HERE'S WHERE IT'S LOCATED ON THE FEELING SPA:

To access it, **remove the panel under the keypad**. The drain hose, identified by a **green sticker**, is located under the spa pack. In some cases, it may be hidden behind the pump.