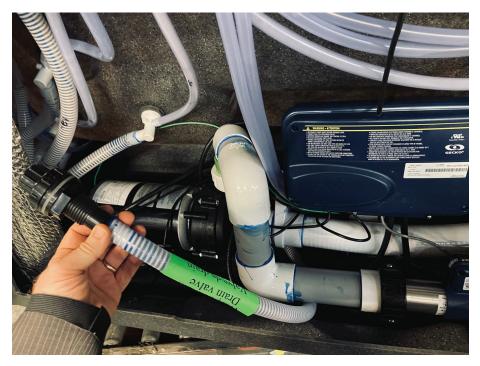

### HERE'S WHERE IT'S LOCATED ON THE FEELING SPA:

To access it, **remove the panel under the keypad**. The drain hose, identified by a **green sticker**, is located under the spa pack. In some cases, it may be hidden behind the pump.