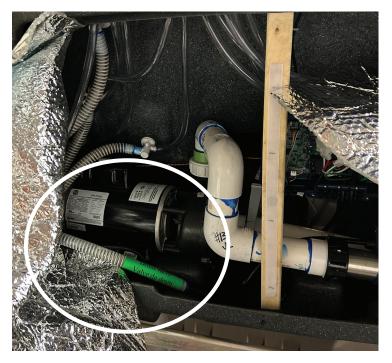

## HERE'S WHERE IT'S LOCATED ON THE SPARTAN SPA:

To access it, **remove the panel under the keypad**. The drain hose, identified by a **green sticker**, is located to the right. In some cases, it may be hidden behind spa pack or pump.