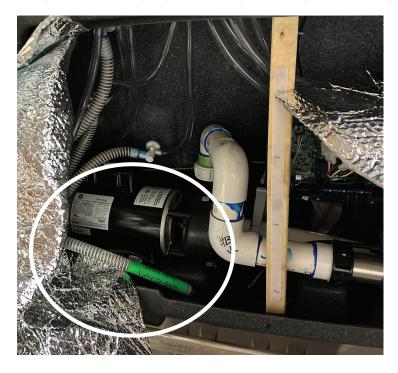

#### HERE'S WHERE IT'S LOCATED ON THE SPARTAN SPA:

To access it, **remove the panel under the keypad**. The drain hose, identified by a **green sticker**, is located to the right. In some cases, it may be hidden behind spa pack or pump.