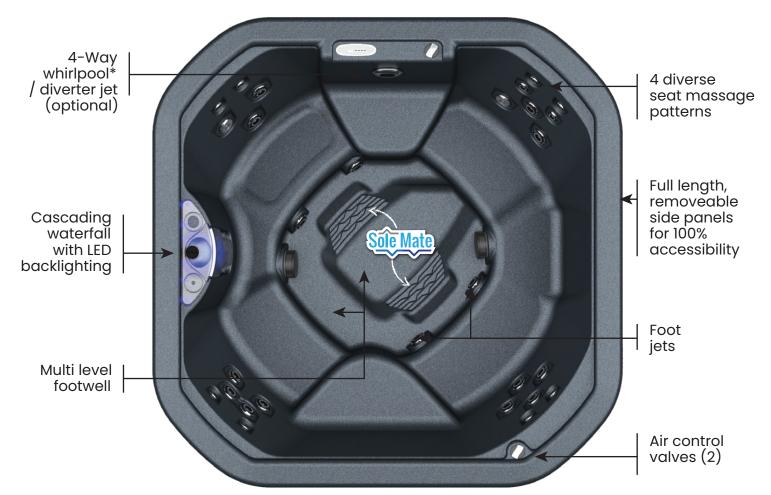

### **FEATURES**

If you love massaging your tired feet then Orion has your Sole Mate. Just rub the bottom of your feet back and forth on either of the two uneven, textured Sole Mate surfaces and it won't take long before you feel that added relief.

### A TRIAL WILL CONVINCE YOU

For those who desire spacious surroundings, you'll fall in love with the **Orion**. With it's roomy design and open spaces, the **Orion** will soon become your favorite social gathering spot for both family and friends. With four oversized corner seats, comfort is a natural and their placement is ideal for having group talks. The footwell in the **Orion** is oversized and it is two-tiered for added leg room and more comfort options. The floor area also has two textured areas. Not only can you enjoy hydro therapy massage, but you can also enjoy a massage on the bottom of your feet at the same time. For your added convenience and safety, the **Orion** also has two Step-In/Cool Down seats. Getting in and out of the spa is safe and easy and if you happen to get a little overheated, you don't have to exit the spa. Just sit on one of the cool down seats and most of your upper body will be out of the water.

The **Orion** has 28 adjustable, stainless steel jets which include foot and neck jets for total massage coverage. You can direct the water through all 28 of the spa jets or you can increase the intensity by directing it through only two of the four seats or you can direct it through the other two seats or you can have it all blast through the diverter jet, by itself. What great relief for those extra sore muscles.

The contemporary look of the **Orion** is enhanced with a cascading waterfall with LED backlighting, an LED main light and external LED lights on each corner of the spa. You can choose your favorite color or you can enjoy variable changing color sequences. The **Orion** will be a fine addition to your backyard.