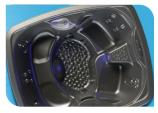

# AN EXPERIENCE WHERE STRENGTH MEETS COMFORT!

The SPARTAN adds a new dimension to rotationally molded spas. It combines styling, comfort, ambience, serviceability and exceptional massage all in one truly portable and affordable spa. As its name suggests, the SPARTAN is a true leader in roto mold spa design. It's sleek, modern design not only exudes practical features, but it also blusters with features like a back lit, cascading waterfall, external LED sconce lighting, hand recesses for easy portability and 100% accessibility to the plumbing and equipment. With unequaled comfort, ambience and practicality, the SPARTAN delivers a truly gratifying spa ownership experience.

The SPARTAN seating allows for versatility. You can relax in either of the two body-conforming captain's chairs. One chair is 2" wider and 2" deeper than the other to accommodate different body shapes and sizes. Both chairs are equipped with armrests. A full width bench seat enables barrier free movement in the spa and it's curved ends enable it to double as a lounger. The SPARTAN also contains a step for easier and safer entering and exiting to and from the spa. This step also doubles as a cool down seat so you don't have to exit the spa if you're feeling a bit warm.