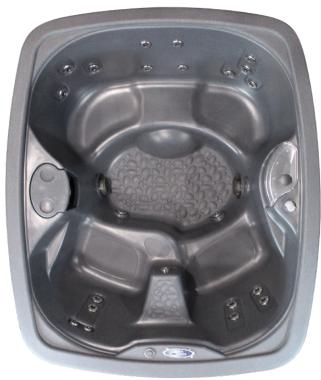

The SPARTAN seating allows for versatility. You can relax in either of the two body-conforming captain's chairs. One chair is 2" wider and 2" deeper than the other to accommodate different body shapes and sizes. Both chairs are equipped with armrests. A full width bench seat enables barrier free movement in the spa and it's curved ends enable it to double as a lounger. The SPARTAN also contains a step for easier and safer entering and exiting to and from the spa. This step also doubles as a cool down seat so you don't have to exit the spa if you're feeling a bit warm.

**Blanket** 

**SEATING** 2 Captains Chairs

1 Tri-Seat bench / Lounge

1 Step In / Cool Down

**JETS** 21 Adjustable,

Stainless Steel Jets

WATERFALL Cascading with

**LED Back Lighting** 