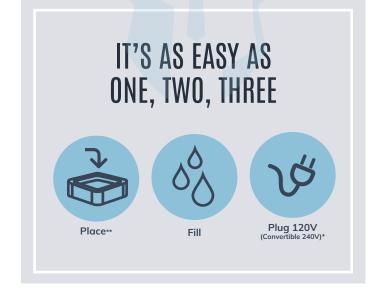

The SPARTAN is a true "Plug & Play" portable spa. It needs no special site preparation\*\*. The bottom of the SPARTAN is totally protected and the spa can be set on any solid level surface. No electrician is needed. The SPARTAN comes standard with a 15', 120V GFCI protected cord that is ready to be plugged into a dedicated 15amp standard wall receptacle. For those who plan to use their spa for long periods of time in cold weather, it can also be converted to 240V\* operation for better heating efficiency.

### NO HASSLE Installation

- No site preparation required\*\*
- Sits on any solid, level surface
- No electrician required (120V)\*

Warranty: See the owner's manual.

<sup>\*</sup> A certified electrician is required for a 240V conversion. \*\* The ground must be well-leveled. Images for reference only. Colors and specifications may vary.