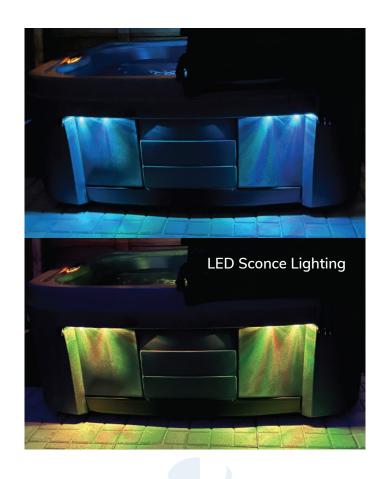

# AN EXPERIENCE WHERE STRENGTH MEETS COMFORT!

The SPARTAN adds a new dimension to rotationally molded spas. It combines styling, comfort, ambience, serviceability and exceptional massage all in one truly portable and affordable spa. As its name suggests, the SPARTAN is a true leader in roto mold spa design. It's sleek, modern design not only exudes practical features, but it also blusters with features like a back lit, cascading waterfall, external LED sconce lighting, hand recesses for easy portability and 100% accessibility to the plumbing and equipment. With unequaled comfort, ambience and practicality, the SPARTAN delivers a truly gratifying spa ownership experience.

**LIGHTING** Triple LED Main Light

**EXTERIOR** LED Sconce Lighting

**DRAIN** Valve Included

**EQUIPMENT PACK** Balboa VS300

**TOP SIDE CONTROL** Balboa VL260

PUMP 2.0hpr, 2 Speed

**HEATER** M7 St St - 1.0kw/4.0kw