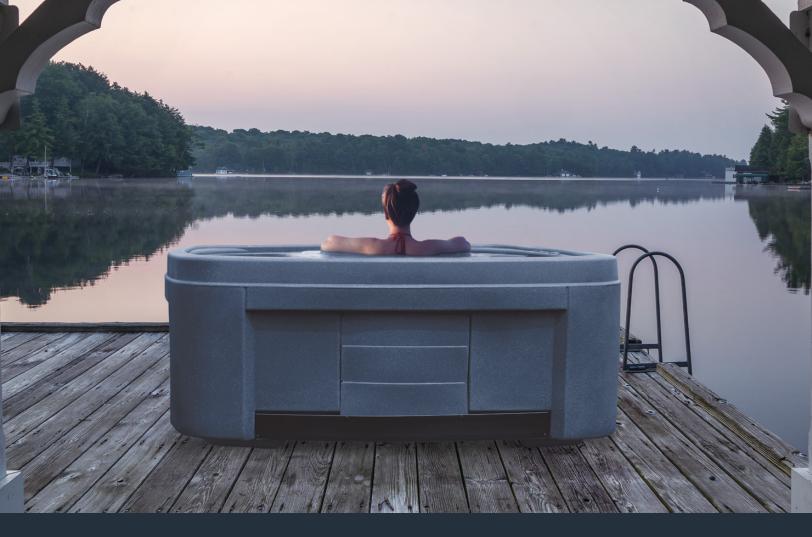

# AN EXPERIENCE WHERE STRENGTH MEETS COMFORT!

The SPARTAN adds a new dimension to rotationally molded spas. It combines styling, comfort, ambience, serviceability and exceptional massage all in one truly portable and affordable spa. As its name suggests, the SPARTAN is a true leader in roto mold spa design. It's sleek, modern design not only exudes practical features, but it also blusters with features like a back lit, cascading waterfall, external LED sconce lighting, hand recesses for easy portability and 100% accessibility to the plumbing and equipment. With unequaled comfort, ambience and practicality, the SPARTAN delivers a truly gratifying spa ownership experience.

The SPARTAN is very portable. It weighs approximately 320 lbs., dry weight, and it has built in hand recesses for easy lifting and handling. It can easily be transported in the back of most pick-up trucks, on a small trailer or in a moving truck so you don't ever have to worry about leaving your spa behind again. If you are looking for simplicity, comfort, quality, portability and affordability, then you need to join the SPARTAN force.