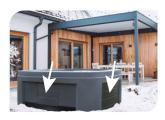

# AN EXPERIENCE WHERE STRENGTH MEETS COMFORT!

The SPARTAN adds a new dimension to rotationally molded spas. It combines styling, comfort, ambience, serviceability and exceptional massage all in one truly portable and affordable spa. As its name suggests, the SPARTAN is a true leader in roto mold spa design. It's sleek, modern design not only exudes practical features, but it also blusters with features like a back lit, cascading waterfall, external LED sconce lighting, hand recesses for easy portability and 100% accessibility to the plumbing and equipment. With unequaled comfort, ambience and practicality, the SPARTAN delivers a truly gratifying spa ownership experience.

The SPARTAN is very portable. It weighs approximately 320 lbs., dry weight, and it has built in hand recesses for easy lifting and handling. It can easily be transported in the back of most pick-up trucks, on a small trailer or in a moving truck so you don't ever have to worry about leaving your spa behind again. If you are looking for simplicity, comfort, quality, portability and affordability, then you need to join the SPARTAN force.