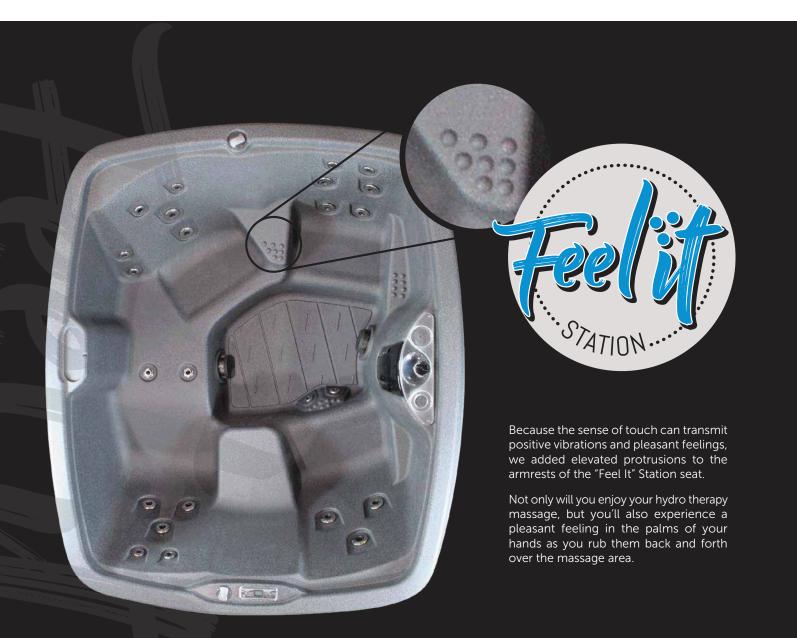

The layout of the *Feeling* follows a traditional pattern with added versatility. You can relax in either of the two opposing lounge chairs or you can stretch your legs out and lay back in the full length lounge chair. The lounge chair also enables you to swing your legs around, sit up and enjoy a family conversation. The *Feeling* also contains a step in / cool down seat for easier and safer entering and exiting to and from the spa. This step also doubles as a cool down seat. If total emersion in the water makes you feel a bit overheated, sit on the cool down seat and enjoy the hot water comfort under your terms.