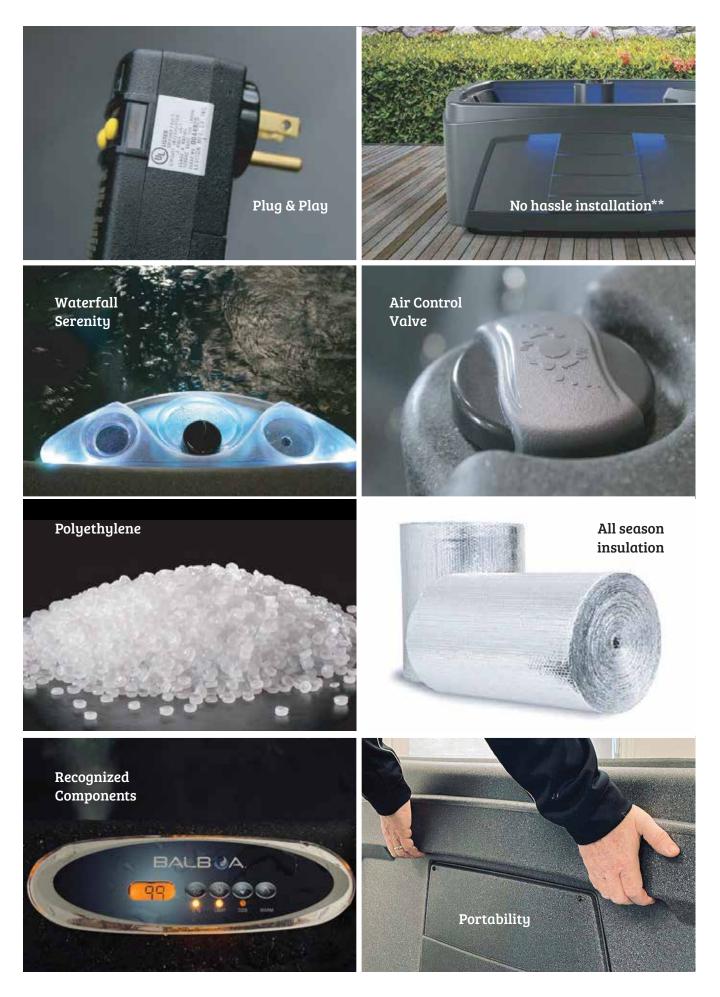

The *Feeling* is a true "Plug & Play" portable spa. It needs no special site preparation\*\*. The bottom of the *Feeling* is totally protected and the spa can be set on any solid level surface. No electrician is needed. The *Feeling* comes standard with a 15', 120V GFCI protected cord that is ready to be plugged into a dedicated 15 amp standard wall receptacle. For those who plan to use their spa for long periods of time in cold weather, it can also be converted to 240V\* operation for better heating efficiency. The *Feeling* is very portable. It weighs approximately 350 lbs., dry weight, and it has built in hand recesses for easy lifting and handling. It can easily be transported in the back of most pick-up trucks, on a small trailer or in a moving truck so you don't ever have to worry about leaving your spa behind again. If your are looking for simplicity, comfort, quality, portability and affordability, *we can provide the best feeling!* 

## **SPECIFICATIONS**

| Size                            | 85" x 71" x 34"                             |
|---------------------------------|---------------------------------------------|
| Dry Weight                      |                                             |
| Water Capacity                  | 275 US gal                                  |
| Filled Weight                   | 2,600 lb                                    |
| Structure                       | Rotationally Molded Polyethylene            |
| Insulation                      | Thermofoil Heat Blanket                     |
| Seating                         |                                             |
|                                 | 1 Dual Function Lounger                     |
|                                 | 1 Step In / Cool Down Seat                  |
|                                 | 24 Adjustable, Stainless Steel Jets         |
|                                 | Triple LED Main Light                       |
|                                 | Quadruple Waterfall LED Backlighting        |
|                                 | <b>External Corner Sconcce LED Lighting</b> |
| Drain Valve                     |                                             |
| Equipment Pack                  | Balboa VS300                                |
| Top Side Control                |                                             |
| Pump                            | 2.0 hpr, 2 speed                            |
|                                 | M7 St St - 1.0kw/4.0kw                      |
|                                 | 120V / 15amp / 240V / 40-50amp*             |
| <b>Electrical Certification</b> | n ETL Can. / ETL U.S.                       |
| Cover                           | Premium Vinyl 4 / 2 Pitch                   |
|                                 |                                             |

#### BUILT TO LAST A lifetime

- Virtually indestructible
- No cracking or chipping
- Easy surface care and repair

#### **TRULY PORTABLE**

- Light weight
- Fits through most doorways
- Easy to transport

#### NO HASSLE Installation

- No site preparation required \*\*
- Sits on any solid, level surface
- No electrician required (120V)\*

**5 7 7** 

STRUCTURE

 \* A certified electrician is required for a 240V conversion.
\*\* The ground must be well-leveled.
Images for reference only.
Colors and specifications may vary. 701-2030\_2024\_FEELING PÜR SPAS BROCHURE USA (ENGLISH